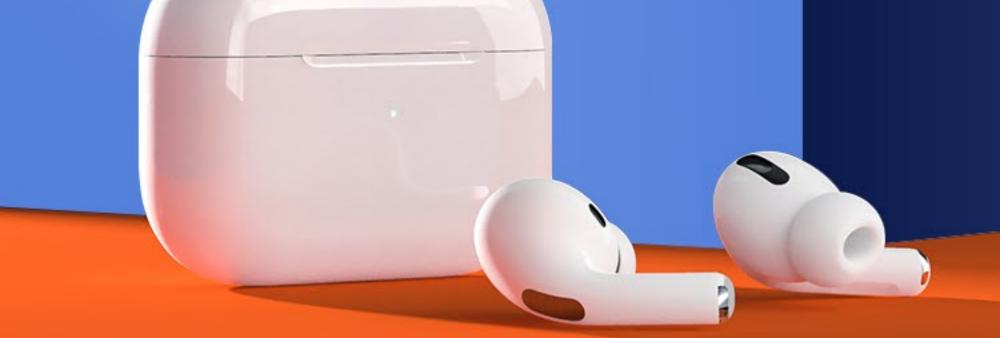

## 6D surround bass to turn on music mode

HIFI sound quality to add power to your playlist