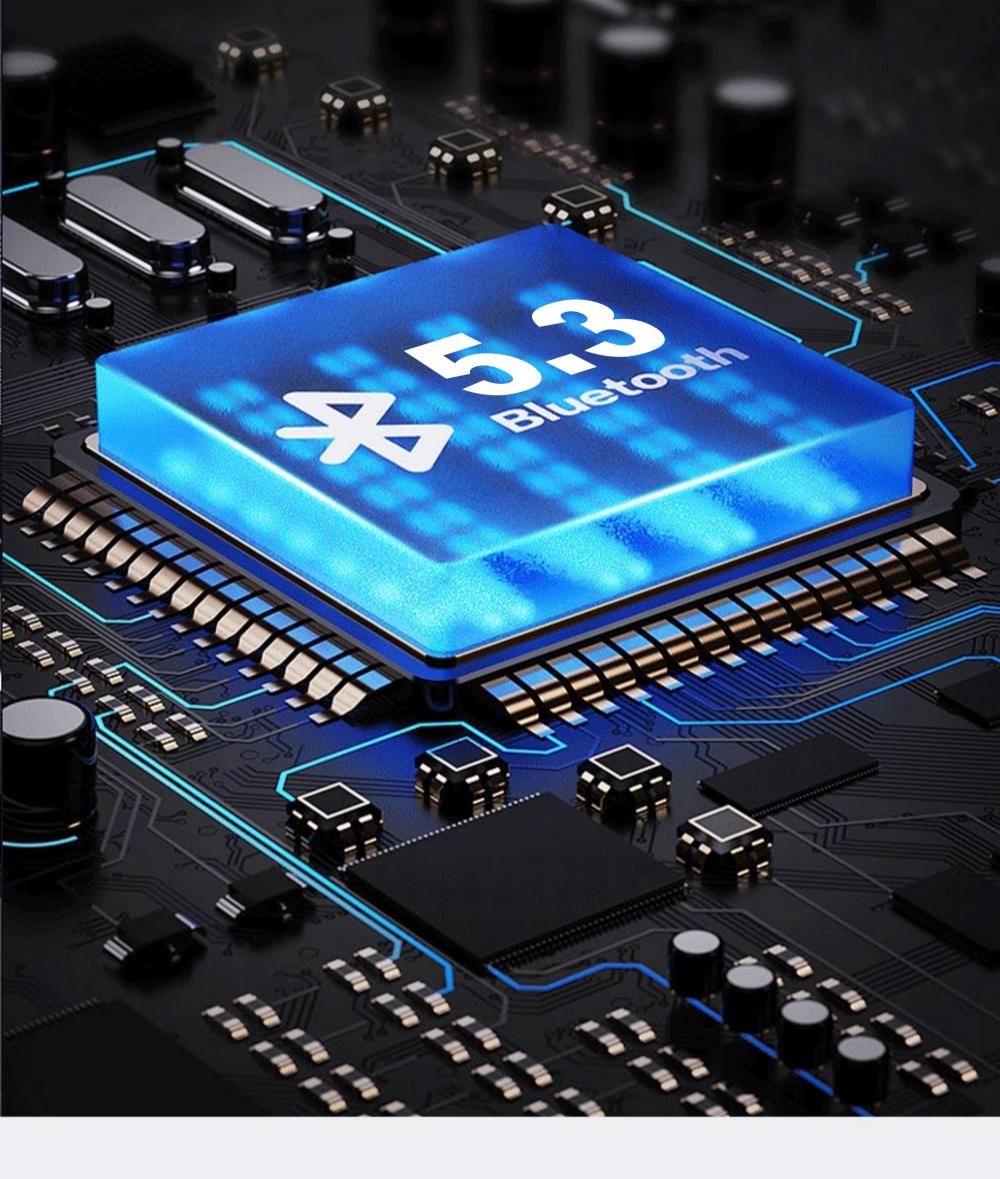

#### **Bluetooth wireless 5.3 chip**

A new generation of low-power 5.3 chips, simpler and faster connection, more stable signal, faster transmission, allowing you to enjoy wireless freedom