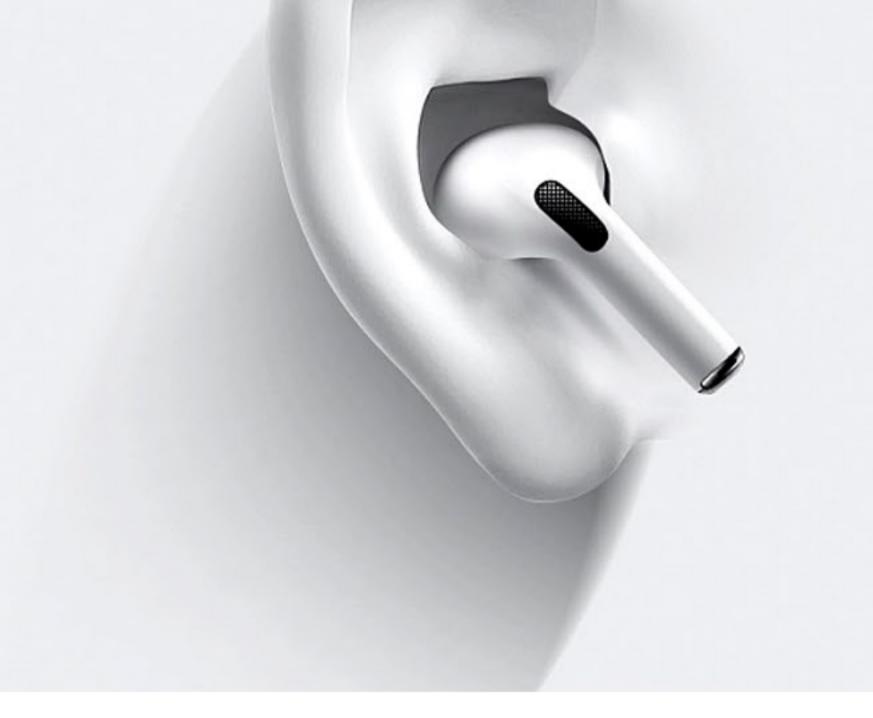

## Soft and comfortable, no pain to wear for a long time

Using high-quality liquid silicone material, advanced in-mold secondary injection molding process is skin-friendly, soft and elastic, comfortable to fit the contour of the ear canal, more suitable for wearing, and the noise reduction effect is not reduced.